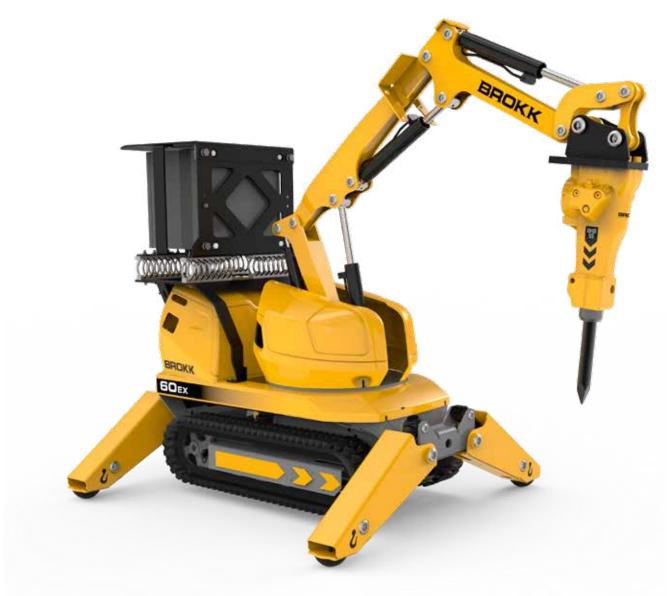

BROKK 60 EX BROKK 110 EX BROKK 170 EX BROKK 200 EX BROKK 300 EX BROKK 500 EX BROKK 800 EX

## **Brokk EX Series**

Specialized Brokk machines for the most dangerous environments: The **BROKK EX SERIES**. This new product lineup consists of seven models designed specifically for use in potentially explosive environments. With specialized modifications and equipment, such as explosion-proof electrical cabinets, gas detectors and more, these machines provide a new level of safety and durability in work areas with explosive gas hazards.

All EX machines comply with the ATEX 1994/9/EC directive, classified up to Equipment Class 3G IIA T3. They can be used in what the ATEX directive calls "Zone 2", where explosive gas, vapor or mist may occur. This new capability is especially important for customers working in mining, petroleum and other potentially dangerous industries. The EX Series brings an even higher margin of Brokk safety to all these environments.