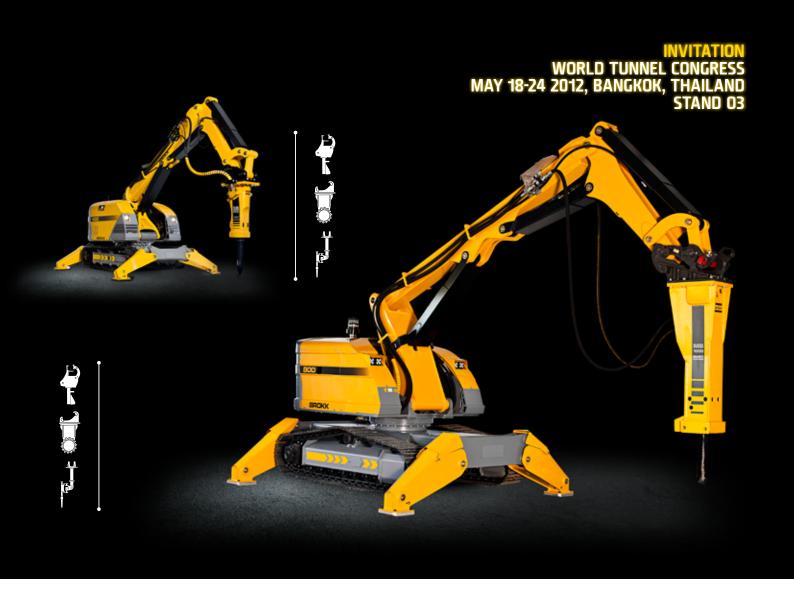

## The safe way to effective and profitable tunneling work

At **WTC** in **Bangkok**, we present the perfect combination of power and accessibility when it comes to safe and effective tunnel jobs: The Brokk 800 - a k a "The Monster" due to its unparalleled power and capacity, together it's smaller sibling – and tunnel work favorite – Brokk 400 and a full range of tailor-made tunneling attachments.

Visit Brokk at stand 03, and see how tunneling work around the world are turning safety to a business advantage.

**READ MORE** 

Brokk Asia-Pacific Pte Ltd 51 Bukit Batok Crescent Unity Centre # 04-26 Singapore 658077, Singapore Phone: +65 6316 2500 info@brokk.com.sg