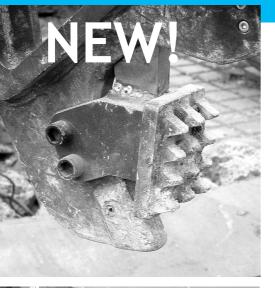

## **Product Information**

**Art.No. 6560 0415 80** (2 pieces are required per crusher)

- Pulverized concrete as a fine debris for simple evacuation
- Separates steel and concrete for clean recycling
- Breaks and cuts concrete up to 25 cm in one step
- Wear resistent because of high-quality steel and specially welded pulverizing teeth
- Quick and easy to install \*