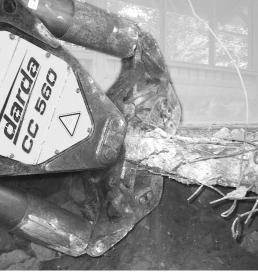

## **PULVERIZER**

## for the CC560 Concrete Crusher as a retrofit option

## **Product Information**

**Art.No. 6560 0415 80** (2 pieces are required per crusher)

- Pulverized concrete as a fine debris for simple evacuation
- Separates steel and concrete for clean recycling
- Breaks and cuts concrete up to 25 cm in one step
- Wear resistent because of high-quality steel and specially welded pulverizing teeth
- Quick and easy to install \*