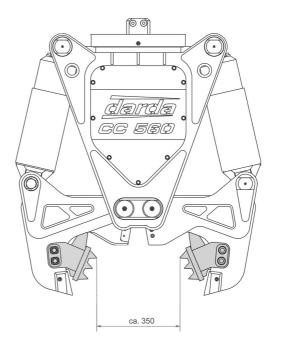

## **Product Information**

**Art.No. 6560 0415 80** (2 pieces are required per crusher)

- Pulverized concrete as a fine debris for simple evacuation
- Separates steel and concrete for clean recycling
- Breaks and cuts concrete up to 25 cm in one step
- Wear resistent because of high-quality steel and specially welded pulverizing teeth
- Quick and easy to install \*

<sup>\*</sup> To attach the pulverizing plates it is necessary to first drill mounting holes in the crusher jaws. (holes are pre-drilled on crushers with serial numbers greater than 259) Crushers, which were previously delivered, can be re-tooled at our company. The re-tooling price is dependent on the amount of work required.