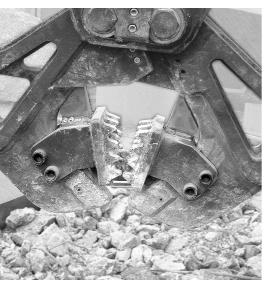

## **Product Information**

**Art.No. 6560 0415 80** (2 pieces are required per crusher)

- Pulverized concrete as a fine debris for simple evacuation
- Separates steel and concrete for clean recycling
- Breaks and cuts concrete up to 25 cm in one step
- Wear resistent because of high-quality steel and specially welded pulverizing teeth
- Quick and easy to install \*